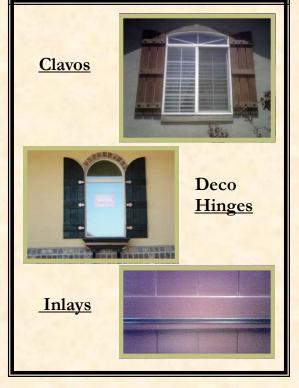

#### **Options**

We have all the best options at DWL. Classic Board and Batten styles, Louvered style and both Raised and Inset Panel styles, in paint grade and rustic stain grade finishes. Each available with custom tops to match almost any window. shape. Choose from the classic "Angel Wing" to the typical "Flat Top" or the in-between "Saloon Top". Add hardware for distinction and choose from 100+ colors.

#### **Hardware**