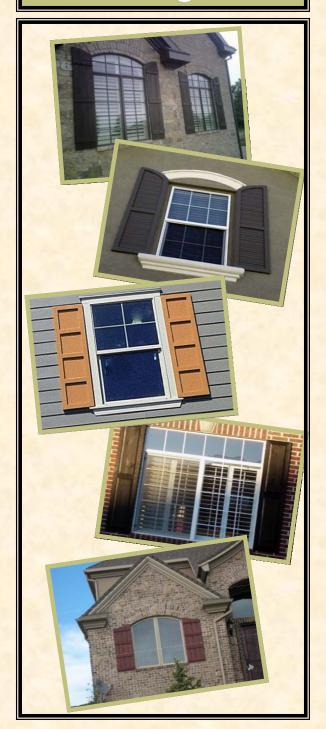

# **Exterior Shutters**

#### **Options**

We have all the best options at DWL. Classic Board and Batten styles, Louvered style and both Raised and Inset Panel styles, in paint grade and rustic stain grade finishes. Each available with custom tops to match almost any window. shape. Choose from the classic "Angel Wing" to the typical "Flat Top" or the in-between "Saloon Top". Add hardware for distinction and choose from 100+ colors.