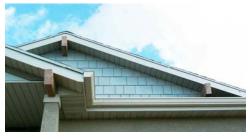

## Solid Corbels (Raftertails)

Before the development of pre manufactured wood trusses, the roofs of most residential and commercial structures were supported by large beams. These beams extended through to the outside of the building. The ends of these beams

were often distinctively shaped and come to be known as "Raftertails". Solid Corbels were also widely used as support for the eaves and decoration. Today, construction techniques have changed but the desire for those "retro" appearances created by yesterdays craftsman remains.

DWL Millworks manufactures and installs all of the most popular Raftertail and Solid Corbel styles. We are always in touch with the market and can suggest many current styles as well as customize to your exacting standards. If your