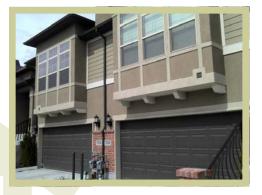

#### Brackets (Kneebraces)

**Brackets** are a popular feature for adding both stability and support as well as decoration. They are sometimes

referred to as **"kneebraces"** Today buildings are colorful, finished products, consisting of complex paint themes. Some buildings are finished to display a more Rustic

look. Because of this, **DWL Brackets** are

provided in both

smooth or rough sawn

timber material to

help meet your exact

requirements. We can supply brackets of all sizes to your site ready to install. Or, **DWL** provides milling, coloring and installation service packages for general contractors and developers and exterior contractors. (See Vendor Programs on the back panel.) Individual or institution, DWL supplies what you want, quality products and service at an affordable price.