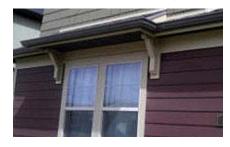

## Solid Corbels (Raftertails)

Before the development of pre manufactured wood trusses, the roofs of most residential and commercial structures were supported by large beams. These beams extended through to the outside of the building. The ends of these beams

were often distinctively shaped and come to be known as "Raftertails". Solid Corbels were also widely used as support for the eaves and decoration. Today, construction techniques have changed but the desire for those "retro" appearances created by yesterdays craftsman remains.

DWL Millworks manufactures and installs all of the most popular Raftertail and Solid Corbel styles. We are always in touch with the market and can suggest many current styles as well as customize to your exacting standards. If your