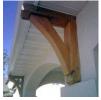

#### Brackets (Kneebraces)

**Brackets** are a popular feature for adding both stability and support as well as decoration. They are sometimes

referred to as **"kneebraces"** Today buildings are colorful, finished products, consisting of complex paint themes. Some buildings are finished to display a more Rustic

look. Because of this, **DWL Brackets** are

provided in both

smooth or rough sawn

timber material to

help meet your exact

requirements. We can supply brackets of all sizes to your site ready to install. Or, **DWL** provides milling, coloring and installation service packages for general contractors and developers and exterior contractors. (See Vendor Programs on the back panel.) Individual or institution, DWL supplies what you want, quality products and service at an affordable price.